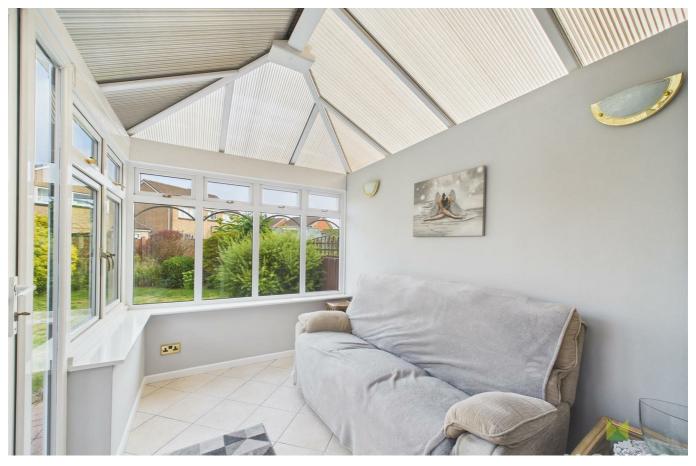

#### **CONSERVATORY**

being of brick and sealed unit double glazing with french doors to the garden and tiled floor.