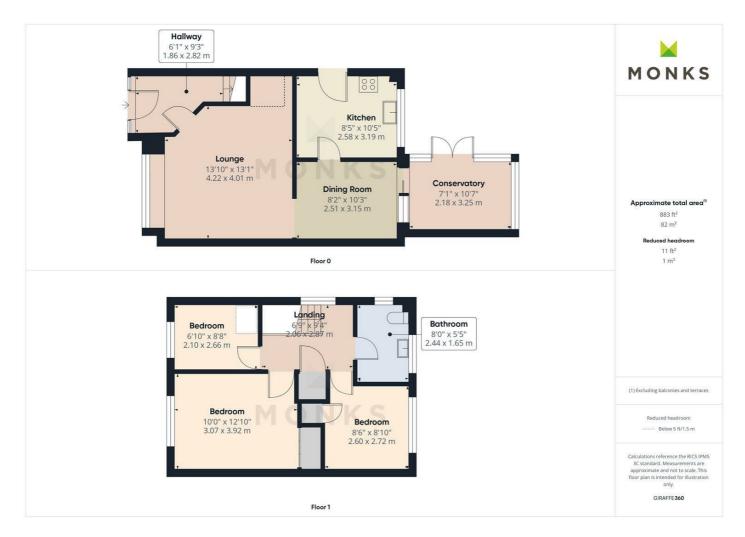

The accommodation briefly comprises Reception Hall, Lounge, Dining Room, Kitchen, Conservatory, 3 generous Bedrooms and Bathroom.

The property has the benefit of gas central heating, double glazing, driveway with parking, garage and enclosed rear garden.

#### LOUNGE

A good sized room with bay window overlooking the front. Wooden fire surround with living flame fire, media point, radiator. Double opening doors to

#### **DINING ROOM**

Radiator and doors opening to

#### **CONSERVATORY**

being of brick and sealed unit double glazing with french doors to the garden and tiled floor.

#### **KITCHEN**

with range of wooden fronted units incorporating single drainer sink set into base cupboard. Further range of cupboards and drawers with work surfaces over and having space for washing machine, inset 4 ring hob with extractor hood over and oven and grill beneath, tiled surrounds and matching eye level wall units. Window overlooking the garden and door to the side.

#### **FIRST FLOOR LANDING**

From the Reception Hall staircase leads to First Floor Landing with window to the side. Airing Cupboard and access to roof space.

#### **BEDROOM 1**

A generous double room with window overlooking the front, built in double wardrobe, radiator.

#### **BEDROOM 2**

Another double room with window to the rear, radiator.

#### **BEDROOM 3**

with window to the front, radiator.

#### BATHROOM

with suite comprising panelled bath with shower unit over, wash hand basin and WC. Complementary tiled surrounds, radiator, window to the rear.