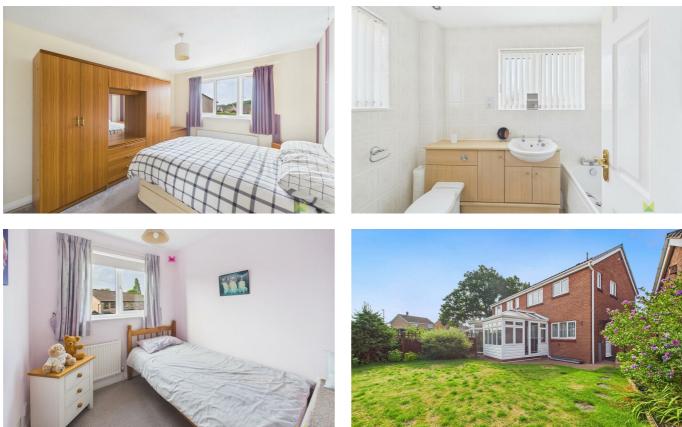

#### LOUNGE

A good sized room with bay window overlooking the front. Wooden fire surround with living flame fire, media point, radiator. Double opening doors to

#### **BEDROOM 1**

A generous double room with window overlooking the front, built in double wardrobe, radiator.

#### BATHROOM

with suite comprising panelled bath with shower unit over, wash hand basin and WC. Complementary tiled surrounds, radiator, window to the rear.

#### OUTSIDE

The property is approached over driveway with parking and leading to the Garage with up and over

door, power and lighting. The Front Garden is laid to lawn with inset specimen tree. Side pedestrian access leads around to the Rear Garden which is laid to lawn with well stocked flower and shrub beds and specimen trees. Enclosed with wooden fencing.