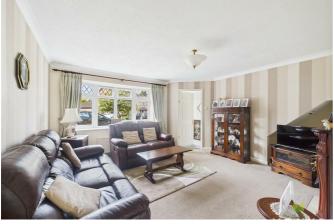

#### LOUNGE

A good sized room with bay window overlooking the front. Wooden fire surround with living flame fire, media point, radiator. Double opening doors to

#### **DINING ROOM**

Radiator and doors opening to