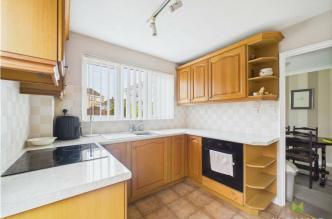

#### **KITCHEN**

with range of wooden fronted units incorporating single drainer sink set into base cupboard. Further range of cupboards and drawers with work surfaces over and having space for washing machine, inset 4 ring hob with extractor hood over and oven and grill beneath, tiled surrounds and matching eye level wall units. Window overlooking the garden and door to the side.